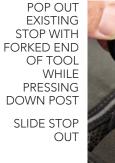

#### NEW POP STOP ROM HINGE ADJUSTS IN SECONDS (PATENT PENDING)

SLIP ROUNDED PART OF TOOL (PROVIDED) UNDER FLEXION SIDE OF CAP

SELECT DESIRED STOP(S) AND POP STOP INTO PLACE

REPLACE CAP

NOTE: FULL INSTRUCTIONS FURNISHED WITH BRACE