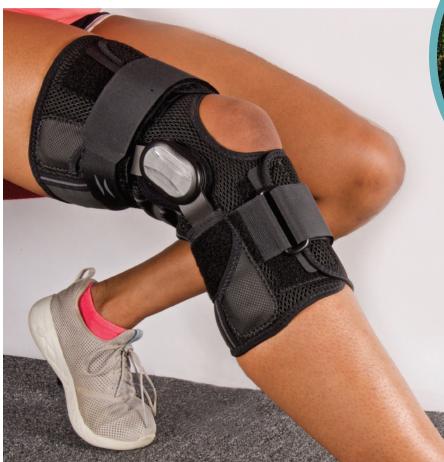

## ANTERIOR CLOSURE ALLOWS THE BRACE TO BE CONTOURED TO THE INDIVIDUAL'S LEG, PROVIDING A CUSTOM FIT

## MALLEABLE UPRIGHTS

• ALLOWS THE UPRIGHTS TO BE BENT TO THE CONTOUR OF THE PATIENT FOR MAXIMUM SUPPORT AND COMFORT