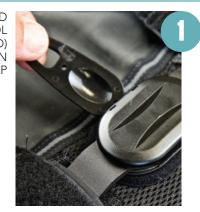

#### NEW POP STOP ROM HINGE ADJUSTS IN SECONDS (PATENT PENDING)

SLIP ROUNDED PART OF TOOL (PROVIDED) UNDER FLEXION SIDE OF CAP

SELECT DESIRED STOP(S) AND POP STOP INTO PLACE

REPLACE CAP

NOTE: FULL INSTRUCTIONS FURNISHED WITH BRACE

#### POP STOP<sup>™</sup> ROM SYSTEM (PATENT PENDING)

- ALLOWS SETTING CHANGES
  IN SECONDS
- ADDITIONAL ROM STOPS INCLUDED WITH BRACE