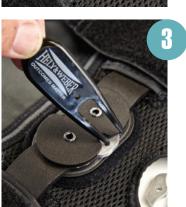

#### NEW POP STOP ROM HINGE ADJUSTS IN SECONDS (PATENT PENDING)

SLIP ROUNDED PART OF TOOL (PROVIDED) UNDER FLEXION SIDE OF CAP

SELECT DESIRED STOP(S) AND POP STOP INTO PLACE

REPLACE CAP

NOTE: FULL INSTRUCTIONS FURNISHED WITH BRACE